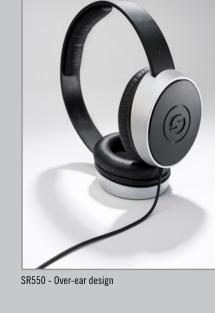

# SR450 / SR550

The SR450 on-ear and SR550 over-ear headphones both offer a closed-ear design for maximum sound isolation. These models also feature premium 40mm drivers with rare earth magnets that generate powerful audio with a wide frequency response. Designed for extended listening sessions, the SR450 and SR550 headphones each feature memory foam cushioned ear cups and headband for an incredibly comfortable, secure fit.

#### **FEATURES**

- SR450: On-ear studio headphones
- SR550: Over-ear studio headphones
- · Dynamic, detailed audio
- Closed-back design for enhanced sound isolation
- Premium 40mm drivers with rare earth magnets
- · Wide frequency range
- Cushioned ear cups
- Adjustable padded headband
- 1/8" to 1/4" adapter included