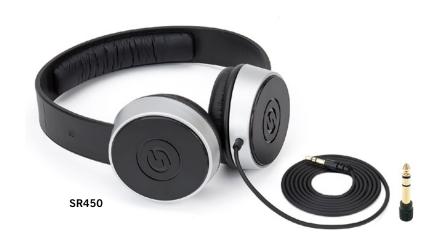

# SR450 / SR550

The SR450 on-ear and SR550 over-ear headphones both offer a closed-ear design for maximum sound isolation. These models also feature premium 40mm drivers with rare earth magnets that generate powerful audio with a wide frequency response. Designed for extended listening sessions, the SR450 and SR550 headphones each feature memory foam cushioned ear cups and headband for an incredibly comfortable, secure fit.

#### **FEATURES**

- SR450: On-ear studio headphones
- SR550: Over-ear studio headphones
- · Dynamic, detailed audio
- Closed-back design for enhanced sound isolation
- Premium 40mm drivers with rare earth magnets
- · Wide frequency range
- Cushioned ear cups
- Adjustable padded headband
- 1/8" to 1/4" adapter included